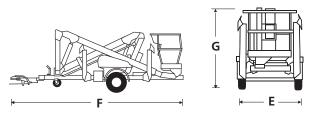

## **TL39**

| DIMENSIONS                           | TL39        |
|--------------------------------------|-------------|
| Max. working height                  | 13.5m       |
| Max. platform height                 | 11.5m       |
| Max. working outreach                | 6.4m        |
| Platform width ( <b>C</b> )          | 1.12m       |
| Platform depth ( <b>D</b> )          | 0.7m        |
| Outrigger footprint ( <b>A x B</b> ) | 4.0m x 3.6m |
| Towing width ( <b>E</b> )            | 1.61m       |
| Towing length ( <b>F</b> )           | 4.7m        |
| Stowed height ( <b>G</b> )           | 2.01m       |