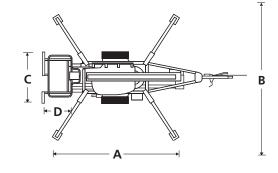

## **TL39**

| DIMENSIONS                           | TL39        |
|--------------------------------------|-------------|
| Max. working height                  | 13.5m       |
| Max. platform height                 | 11.5m       |
| Max. working outreach                | 6.4m        |
| Platform width ( <b>C</b> )          | 1.12m       |
| Platform depth ( <b>D</b> )          | 0.7m        |
| Outrigger footprint ( <b>A x B</b> ) | 4.0m x 3.6m |
| Towing width ( <b>E</b> )            | 1.61m       |
| Towing length ( <b>F</b> )           | 4.7m        |
| Stowed height ( <b>G</b> )           | 2.01m       |