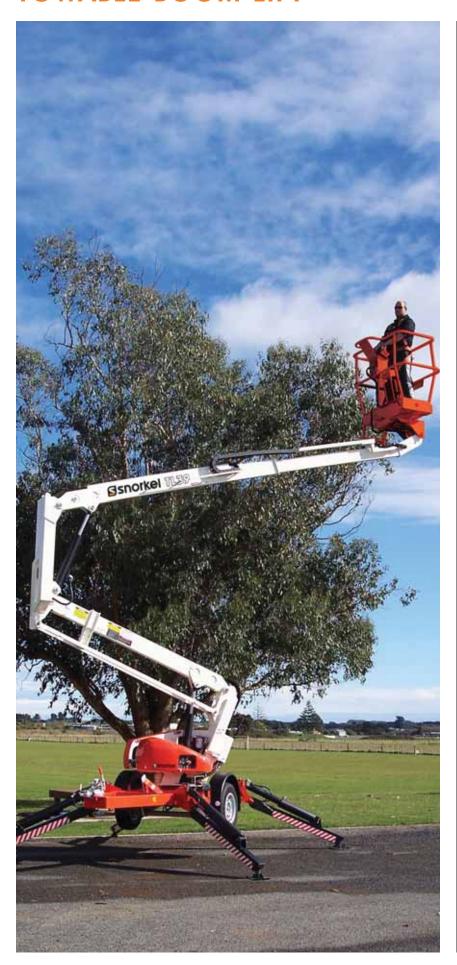

# **TL39**

### **TOWABLE BOOM LIFT**

- Tough yet compact trailer mounted boom lift
- Easy to set-up hydraulic outriggers
- Manoeuvrable articulating/ telescopic boom
- Smooth, easy to operate controls
- Simple to maintain

### **TOWABLE BOOM LIFT**