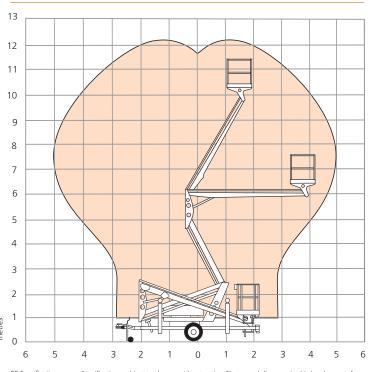

### WORKING ENVELOPE

**Ssnorkel** 

Vigo Centre, Birtley Road, Washington, Tyne & Wear, NE38 9DA, U.K.

t: +44 (0) 845 1550 057 e: sales@snorkellifts.com

## **TL34**

| DIMENSIONS                           | TL34        |
|--------------------------------------|-------------|
| Max. working height                  | 12.1m       |
| Max. platform height                 | 10.1m       |
| Max. working outreach                | 4.3m        |
| Platform width ( <b>C</b> )          | 1.2m        |
| Platform depth ( <b>D</b> )          | 0.8m        |
| Outrigger footprint ( <b>A x B</b> ) | 3.6m x 3.6m |
| Towing width (E)                     | 1.59m       |
| Towing length ( <b>F</b> )           | 5.2m        |
| Stowed height ( <b>G</b> )           | 2.2m        |