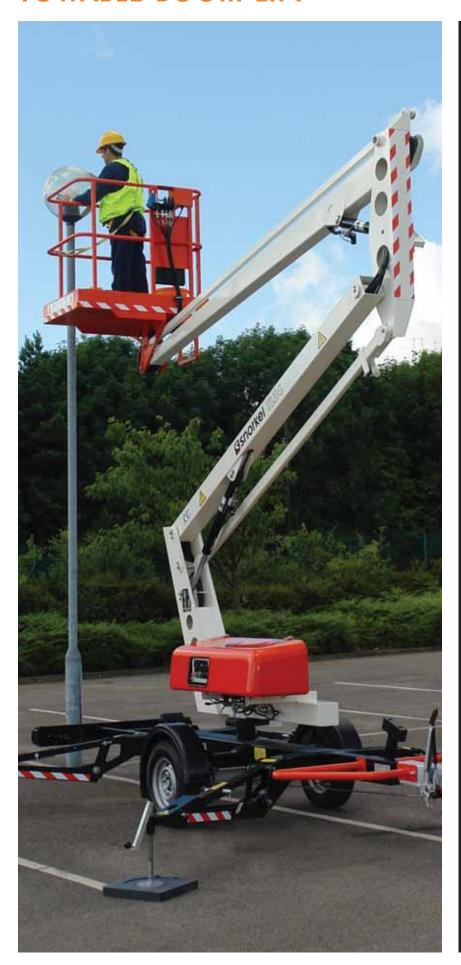

# **TL34**

## **TOWABLE BOOM LIFT**

- Entry-level trailer mounted boom lift
- Lightweight and compact
- Easy to use hydraulic controls
- Simple and cost-effective to maintain
- Towable with most vehicles

### **TOWABLE BOOM LIFT**