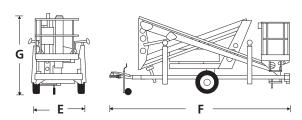

## **TL34**

| DIMENSIONS                           | TL34        |
|--------------------------------------|-------------|
| Max. working height                  | 12.1m       |
| Max. platform height                 | 10.1m       |
| Max. working outreach                | 4.3m        |
| Platform width ( <b>C</b> )          | 1.2m        |
| Platform depth ( <b>D</b> )          | 0.8m        |
| Outrigger footprint ( <b>A x B</b> ) | 3.6m x 3.6m |
| Towing width (E)                     | 1.59m       |
| Towing length ( <b>F</b> )           | 5.2m        |
| Stowed height ( <b>G</b> )           | 2.2m        |

# C B