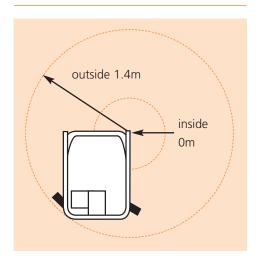

| PERFORMANCE                 |                               |
|-----------------------------|-------------------------------|
| Platform capacity (SWL)     | 227kg                         |
| Max. drive height           | 3.0m                          |
| Max. wind speed             | 0m/s                          |
| Max. drive speed (stowed)   | 3.5km/h                       |
| Max. drive speed (elevated) | 0.64km/h                      |
| Raise/lower time            | 18/25 sec                     |
| Gradeability                | 25%                           |
| Max. operating slope        | 2°                            |
| Inside turning radius       | 0m                            |
| Outside turning radius      | 1.4m                          |
| Tyres                       | 230mm dia. non-marking rubber |
| Parking brake               | 2 wheel automatic             |
| Controls                    | 2-axis proportional joystick  |
| Drive system                | DC direct drive               |

#### **TURNING RADIUS**

Vigo Centre, Birtley Road, Washington, Tyne & Wear, NE38 9DA, U.K.

t: +44 (0) 845 1550 057 e: sales@snorkellifts.com