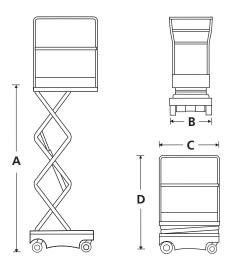

# **S3010E**

| DIMENSIONS                        | \$3010E       |
|-----------------------------------|---------------|
| Max. working height               | 5.0m          |
| Max. platform height ( <b>A</b> ) | 3.0m          |
| Platform size                     | 1.09m x 0.51m |
| Overall width ( <b>B</b> )        | 0.77m         |
| Overall length ( <b>C</b> )       | 1.26m         |
| Stowed height ( <b>D</b> )        | 1.8m          |
| Ground clearance                  | 58mm          |