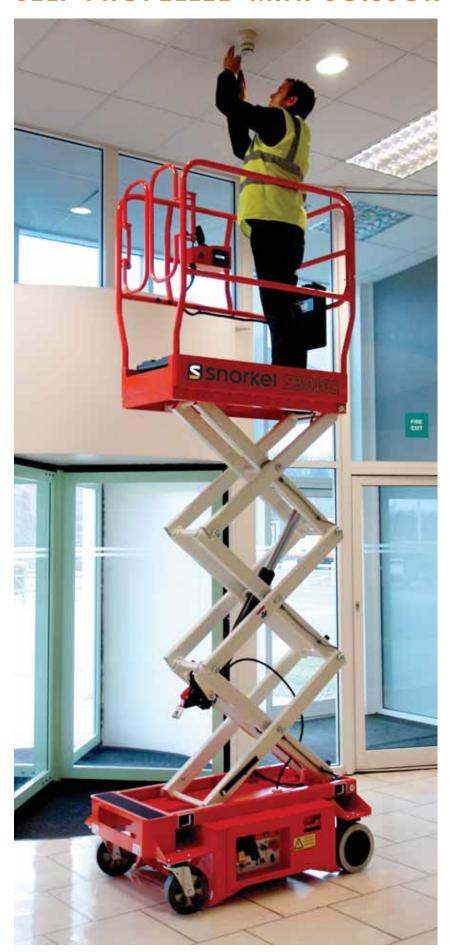

## SELF PROPELLED MINI SCISSOR LIFT

- Compact & lightweight electric mini scissor lift
- Can be driven at full height
- Zero inside turning radius
- Drives through a standard doorway
- Ideal for low-level interior installation and maintenance applications

## SELF PROPELLED MINI SCISSOR LIFT

### STANDARD FEATURES

- Highly manoeuvrable skid steer
- Zero inside turning radius
- Saloon-door style entry gates
- 1 person + equipment capacity indoor
- Non-marking tyres
- Proportional joystick controls
- Integrated battery charger
- Battery condition indicator
- Crane points & through-the-chassis fork pockets
- Selectable motion alarm
- Tilt & descent alarm
- Hour meter
- Horn
- 2 year parts & labour, 5 year structural warranty
- CE approved