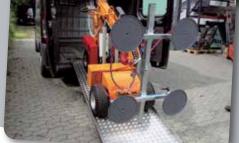

The long arms of the lifting device easily reach heights where panes have be transported across e.g. fences.

• Two vacuum circuits with two pumps

 Off road with front-wheel drive and big wheels with electronic brake

- · Manoevrable with dual rear wheels
- Lifting height 2800 mm (centre of yoke)
- Ergonomic operation handle
- Waterproof according to ip65
- Foam filled tyres

The long arm reaches easily across obstacles such as basement shafts, flower beds etc.

The Smartlift is easily transported in a van or on a trailer

N.A. Christensensvej 39 DK-7900 Nykøbing Mors Tel.: +45 9772 2911

E-mail: smart@smartlift.dk

www.smartlift.dk