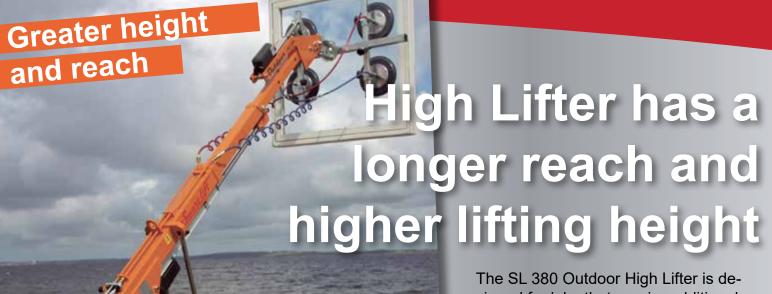

## **SL 380 Outdoor High Lifter**

for indoor and outdoor use

signed for jobs that require additional reach and lifting height. The High Lifter easily handles jobs across basement shafts and flower beds and replacement of windows in end walls etc.

The long arms of the lifting device easily reach heights where panes have be transported across e.g. fences.

• Two vacuum circuits with two pumps

 Off road with front-wheel drive and big wheels with electronic brake

- · Manoevrable with dual rear wheels
- Lifting height 2800 mm (centre of yoke)
- Ergonomic operation handle
- Waterproof according to ip65
- Foam filled tyres

The long arm reaches easily across obstacles such as basement shafts, flower beds etc.