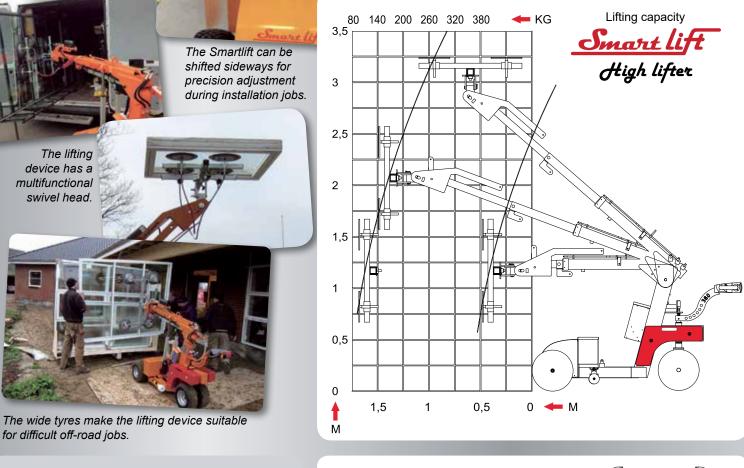

## **SL 380 Outdoor High Lifter**

| Technical data                             |                         |
|--------------------------------------------|-------------------------|
| Description                                | Value                   |
| Weight                                     | 680 kg                  |
| Height                                     | 1350 mm                 |
| Width (min)                                | 820 mm                  |
| Length (min)                               | 2200 mm                 |
| Extension of arm                           | 600 + 600 mm            |
| Tip from horizontal                        | 45° back og 90° forward |
| Speedregulation                            | Stepless high/low       |
| Sideshift                                  | 100 mm                  |
| Vacuum system                              | 2-circuits              |
| Lifting height                             | 3200 mm                 |
| Chargingvoltage                            | 230 volt                |
| Integrated charger                         | Victron Energy          |
| Chargingtime                               | Approx 8 hours          |
| Battery (2 x 12v) 24 volt                  | 2 x 105 A               |
| Runningperiod                              | Approx 30 hours         |
| Front-wheel drive                          | 1200 Watt - AC          |
| Brake                                      | Elektronisk             |
| Suction pads                               | 4 unit Ø 300 mm         |
| Automatic suction                          | 2 vacuum pumps          |
| Lifting capacity arm in/extended (1200 mm) | 380 kg/100 kg           |