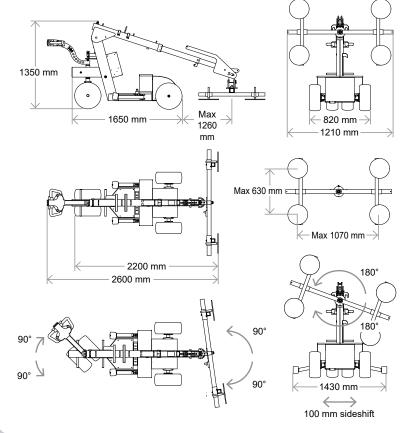

## **SL 380 Outdoor High Lifter**

| Technical data                             |                         |
|--------------------------------------------|-------------------------|
| Description                                | Value                   |
| Weight                                     | 680 kg                  |
| Height                                     | 1350 mm                 |
| Width (min)                                | 820 mm                  |
| Length (min)                               | 2200 mm                 |
| Extension of arm                           | 600 + 600 mm            |
| Tip from horizontal                        | 45° back og 90° forward |
| Speedregulation                            | Stepless high/low       |
| Sideshift                                  | 100 mm                  |
| Vacuum system                              | 2-circuits              |
| Lifting height                             | 3200 mm                 |
| Chargingvoltage                            | 230 volt                |
| Integrated charger                         | Victron Energy          |
| Chargingtime                               | Approx 8 hours          |
| Battery (2 x 12v) 24 volt                  | 2 x 105 A               |
| Runningperiod                              | Approx 30 hours         |
| Front-wheel drive                          | 1200 Watt - AC          |
| Brake                                      | Elektronisk             |
| Suction pads                               | 4 unit Ø 300 mm         |
| Automatic suction                          | 2 vacuum pumps          |
| Lifting capacity arm in/extended (1200 mm) | 380 kg/100 kg           |