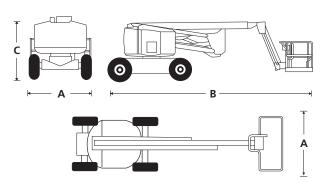

# A62JRT

| DIMENSIONS                        | A62JRT        |
|-----------------------------------|---------------|
| Max. working height               | 20.8m         |
| Max. platform height              | 18.8m         |
| Max. working outreach             | 11.1m         |
| Clearance height at max. outreach | 9.0m          |
| Platform size                     | 2.44m x 0.91m |
| Overall width ( <b>A</b> )        | 2.4m          |
| Transport length                  | 8.5m          |
| Overall length ( <b>B</b> )       | 8.6m          |
| Stowed height ( <b>C</b> )        | 2.6m          |
| Ground clearance                  | 350mm         |