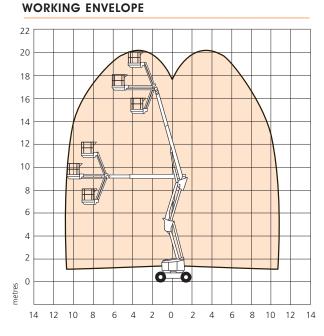

# A62JRT

| DIMENSIONS                        | A62JRT        |
|-----------------------------------|---------------|
| Max. working height               | 20.8m         |
| Max. platform height              | 18.8m         |
| Max. working outreach             | 11.1m         |
| Clearance height at max. outreach | 9.0m          |
| Platform size                     | 2.44m x 0.91m |
| Overall width ( <b>A</b> )        | 2.4m          |
| Transport length                  | 8.5m          |
| Overall length ( <b>B</b> )       | 8.6m          |
| Stowed height ( <b>C</b> )        | 2.6m          |
| Ground clearance                  | 350mm         |

| PERFORMANCE                  |                                                    |
|------------------------------|----------------------------------------------------|
| Platform capacity (SWL)      | 227kg                                              |
| Max. drive height            | 18.8m                                              |
| Max. wind speed              | 12.5m/s                                            |
| Max. drive speed (stowed)    | 6.1km/hr                                           |
| Max. drive speed (elevated)  | 1.2km/hr                                           |
| Jib length                   | 1.8m                                               |
| Jib arc                      | 136°                                               |
| Platform rotation            | 180°                                               |
| Turret rotation (continuous) | 360°                                               |
| Tailswing                    | 0m                                                 |
| Gradeability                 | 45%                                                |
| Inside turning radius        | 1.4m                                               |
| Outside turning radius       | 4.6m                                               |
| Tyres                        | 355/55 D625 foam filled lug                        |
| Controls                     | multi-function, proportional drive, raise and slew |
| Drive system                 | 4WD hydrostatic with oscillating axle              |