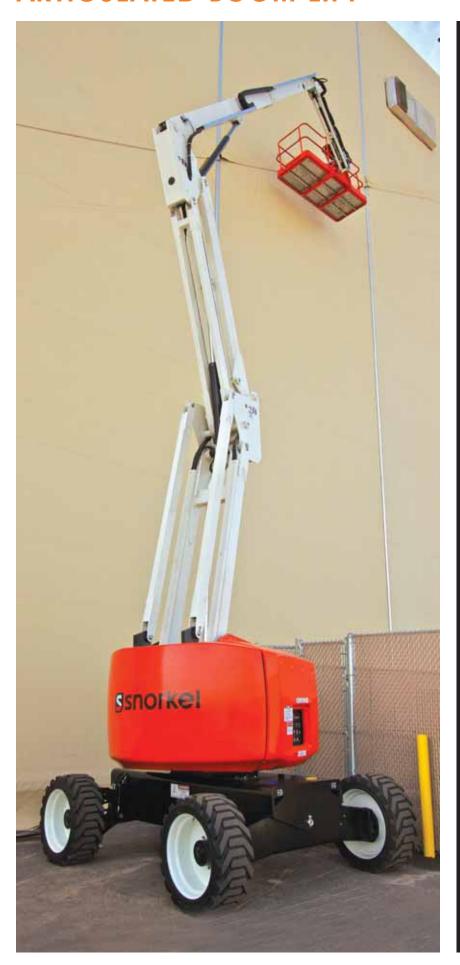

# A62JRT

### ARTICULATED BOOM LIFT

- High performance articulated boom lift
- Class-leading working envelope
- Powerful 4 wheel drive with oscillating axle
- Ultra-tight turning radius
- Compact dimensions and zero tailswing